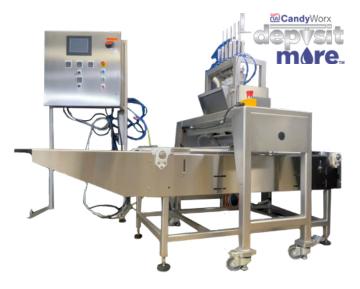

## DepositMore™ Depositor

### **FEATURES**

- Constructed using FDA compliant gaskets and seals, 304 stainless steel hopper, base and pumps and 303 stainless steel shafts.
- Roll-away depositor allows for easy cleanability and changeover.
- Programmable indexing conveyor and modular pump/nozzle design offers the ability to run a number of different mold layouts and sizes with the same machine.
- Control panel with color touch screen includes four digital temperature controllers for accurate temperature control of hopper sides, base, and hopper air space heater to 275F. UL listing is available.
- Produce pieces weighing 2 grams and up.
- Adapts to most custom silicone, stock silicone, and vacuum formed molds along with blister pack sheets so you aren't locked into special or proprietary molds.