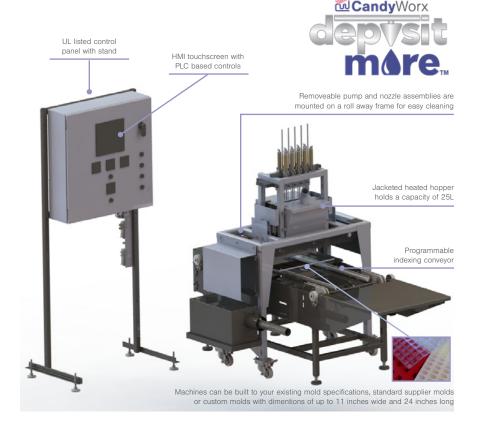

## DepositMore™ Depositor

### **FEATURES**

- Constructed using FDA compliant gaskets and seals, 304 stainless steel hopper, base and pumps and 303 stainless steel shafts.
- Roll-away depositor allows for easy cleanability and changeover.
- Programmable indexing conveyor and modular pump/nozzle design offers the ability to run a number of different mold layouts and sizes with the same machine.
- Control panel with color touch screen includes four digital temperature controllers for accurate temperature control of hopper sides, base, and hopper air space heater to 275F. UL listing is available.
- Produce pieces weighing 2 grams and up.
- Adapts to most custom silicone, stock silicone, and vacuum formed molds along with blister pack sheets so you aren't locked into special or proprietary molds.